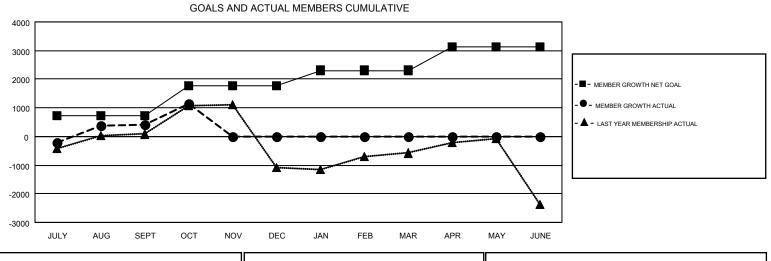

## GMT CA 7

| Clubs                 |               |           |               | Members               |                           |                         |                                                    |  |
|-----------------------|---------------|-----------|---------------|-----------------------|---------------------------|-------------------------|----------------------------------------------------|--|
| RESULTS FOR 2019-2020 |               |           |               | RESULTS FOR 2019-2020 |                           |                         |                                                    |  |
| QUARTER               | NEW CLUB GOAL | NEW CLUBS | DROPPED CLUBS | QUARTER               | MEMBER GROWTH NET<br>GOAL | MEMBER GROWTH<br>ACTUAL | DROPPED<br>MEMBERS ACTUAL<br>(including transfers) |  |
| JULY/AUG/SEPT         | 11            | 12        | 24            | JULY/AUG/SEPT         | 730                       | 1,255                   | 684                                                |  |
| OCT/NOV/DEC           | 8             | 4         | 4             | OCT/NOV/DEC           | 1050                      | 917                     | 212                                                |  |
| JAN/FEB/MAR           | 8             | 0         | 0             | JAN/FEB/MAR           | 530                       | 0                       | 0                                                  |  |
| APR/MAY/JUNE          | 8             | 0         | 0             | APR/MAY/JUNE          | 820                       | 0                       | 0                                                  |  |

- CURRENT YEAR ACTUAL NEW CLUBS

- LAST YEAR ACTUAL NEW CLUBS

| DROPPED CLUBS: 28 |     | 334 CLUBS OF 668 ADDED 1 OR MORE | GENDER DISTRIBUTION        |                 |       |
|-------------------|-----|----------------------------------|----------------------------|-----------------|-------|
|                   |     | NEW MEMBERS                      | MALE                       | 9,999 (48.51%)  |       |
| DROPPED MEMBERS   |     |                                  | FEMALE                     | 10,615 (51.49%) |       |
| DECEASED          | 15  | CLICK HERE FOR CUMULATIVE        | TOTAL FAMILY UNIT MEMBERS  |                 | 4,531 |
| CLUB CANCELLED 48 |     | MEMBERSHIP DATA                  | FAMILY MEMBERS PAYING HALF |                 | 2,450 |
| OTHER             | 833 |                                  | DUES                       |                 |       |
| TOTAL             | 896 |                                  |                            |                 |       |