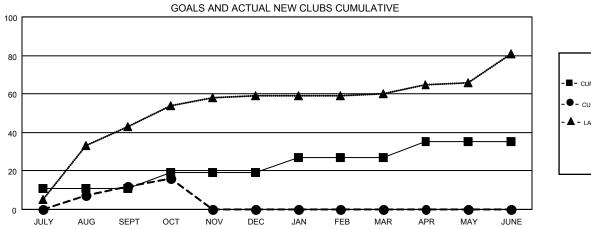

## GMT CA 7

| Clubs                 |               |           |               | Members               |                           |                         |                                                    |  |
|-----------------------|---------------|-----------|---------------|-----------------------|---------------------------|-------------------------|----------------------------------------------------|--|
| RESULTS FOR 2019-2020 |               |           |               | RESULTS FOR 2019-2020 |                           |                         |                                                    |  |
| QUARTER               | NEW CLUB GOAL | NEW CLUBS | DROPPED CLUBS | QUARTER               | MEMBER GROWTH NET<br>GOAL | MEMBER GROWTH<br>ACTUAL | DROPPED<br>MEMBERS ACTUAL<br>(including transfers) |  |
| JULY/AUG/SEPT         | 11            | 12        | 24            | JULY/AUG/SEPT         | 730                       | 1,255                   | 684                                                |  |
| OCT/NOV/DEC           | 8             | 4         | 4             | OCT/NOV/DEC           | 1050                      | 917                     | 212                                                |  |
| JAN/FEB/MAR           | 8             | 0         | 0             | JAN/FEB/MAR           | 530                       | 0                       | 0                                                  |  |
| APR/MAY/JUNE          | 8             | 0         | 0             | APR/MAY/JUNE          | 820                       | 0                       | 0                                                  |  |

- CURRENT YEAR ACTUAL NEW CLUBS

- LAST YEAR ACTUAL NEW CLUBS

| DROPPED CLUBS: 28 |     | 334 CLUBS OF 668 ADDED 1 OR MORE | GENDER DISTRIBUTION        |                 |       |
|-------------------|-----|----------------------------------|----------------------------|-----------------|-------|
|                   |     | NEW MEMBERS                      | MALE                       | 9,999 (48.51%)  |       |
| DROPPED MEMBERS   |     |                                  | FEMALE                     | 10,615 (51.49%) |       |
| DECEASED          | 15  | CLICK HERE FOR CUMULATIVE        | TOTAL FAMILY UNIT MEMBERS  |                 | 4,531 |
| CLUB CANCELLED 48 |     | MEMBERSHIP DATA                  | FAMILY MEMBERS PAYING HALF |                 | 2,450 |
| OTHER             | 833 |                                  | DUES                       |                 |       |
| TOTAL             | 896 |                                  |                            |                 |       |